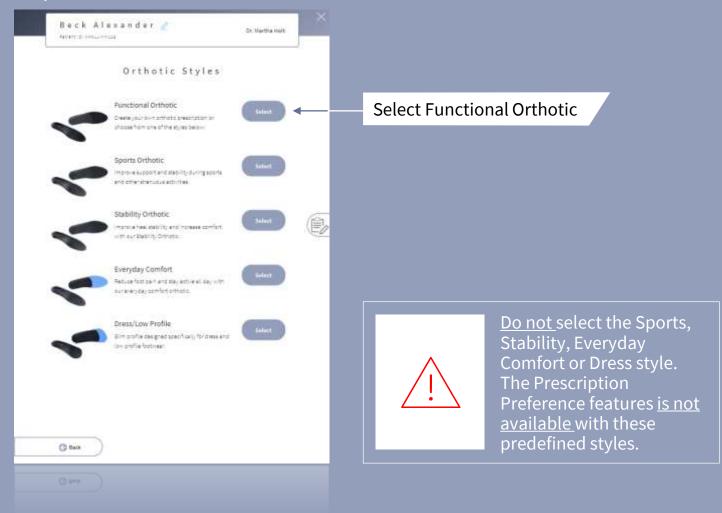

your Prescription Preferences*

#### Step 3





#### How to Use - Setting up your Prescription Preferences

#### Step 4



After hitting Save you will be returned to the Prescription Preference home screen.

If it's not correct, click the edit button to adjust the prescription.

Click on + to review that the prescription was entered and saved correctly.

If correct, click on Back to return to the Home screen



## How to Use - Applying your Prescription Preferences

### Step 1 – Follow your normal new patient flow











Start a new Session

Enter the patient's information Hit Next

Scan the patient's feet Hit Next

Select the anatomical markers Hit Next

Review the scans and Hit Next



## How to Use – Applying your Prescription Preferences

#### Step 2 – Select Functional Orthotic





## How to Use – Applying your Prescription Preferences

#### Step 3 – Select the prescription preference you want to use



Select On the Prescription Page, under the "Use a saved prescription preference" click on the down arrow to see a list of your saved Prescription Preferences.

Select the correct prescription

The saved prescription settings will now apply to the entire prescription



## How to Use – Applying your Prescription Preferences

#### Step 4 – Review and edit the preferences



## How to Use - Applying your Prescription Preferences

### Step 5 – Submit Order



Review your order one last time.

Click Submit Order when the order is ready to send into production