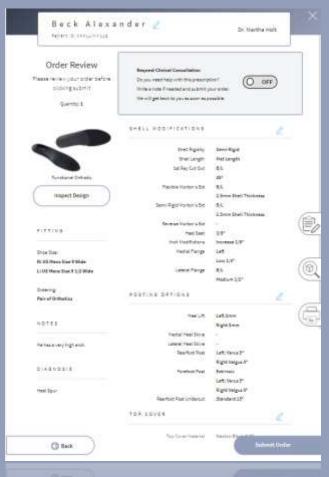

## How to Use - Applying your Prescription Preferences

### Step 5 – Submit Order

Review your order one last time.

Click Submit Order when the order is ready to send into production