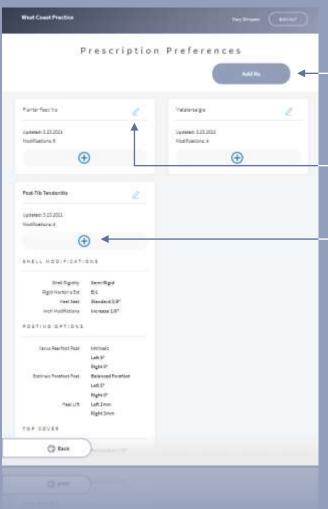

#### Step 2

Click on Add Rx to create a new Prescription Preference

Click on the edit button to edit an existing Prescription Preference

Click on the + button to see an expanded view of the saved Pre scription preference.