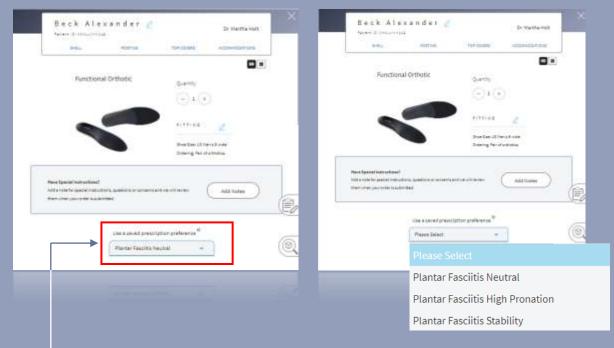

#### Step 3 – Select the prescription preference you want to use

Select On the Prescription Page, under the "Use a saved prescription preference" click on the down arrow to see a list of your saved Prescription Preferences.

Select the correct prescription

The saved prescription settings will now apply to the entire prescription