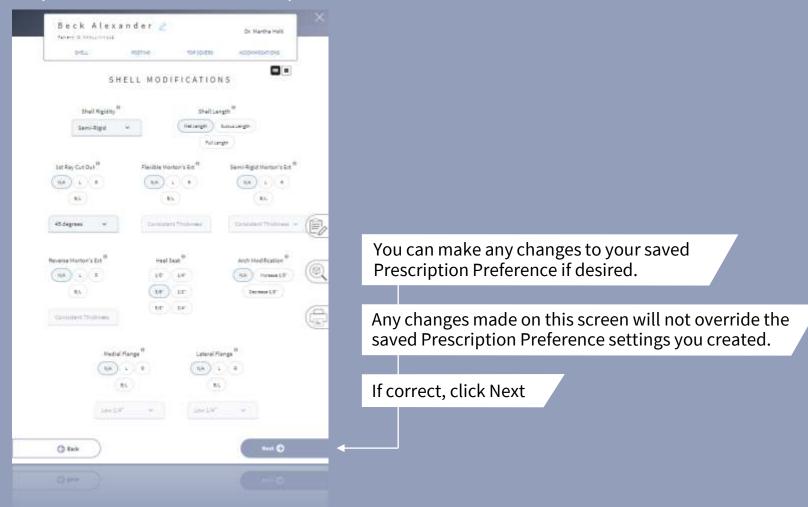

al new patient flow











Start a new Session

Enter the patient's information Hit Next

Scan the patient's feet Hit Next

Select the anatomical markers Hit Next

Review the scans and Hit Next



## How to Use – Applying your Prescription Preferences

#### Step 2 – Select Functional Orthotic





## How to Use – Applying your Prescription Preferences

#### Step 3 – Select the prescription preference you want to use



Select On the Prescription Page, under the "Use a saved prescription preference" click on the down arrow to see a list of your saved Prescription Preferences.

Select the correct prescription

The saved prescription settings will now apply to the entire prescription



## How to Use – Applying your Prescription Preferences

#### Step 4 – Review and edit the preferences



## How to Use - Applying your Prescription Preferences

### Step 5 – Submit Order



Review your order one last time.

Click Submit Order when the order is ready to send into production