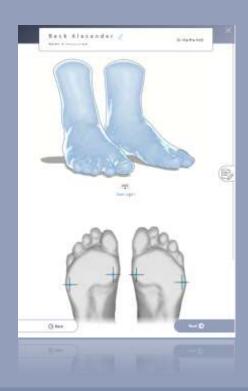

### Step 1 – Follow your normal new patient flow

Start a new Session

Enter the patient's information Hit Next

Scan the patient's feet Hit Next

Select the anatomical markers Hit Next

Review the scans and Hit Next