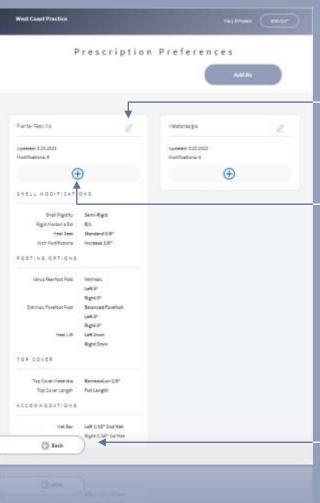

#### Step 4

After hitting Save you will be returned to the Prescription Preference home screen.

If it's not correct, click the edit button to adjust the prescription.

Click on + to review that the prescription was entered and saved correctly.

If correct, click on Back to return to the Home screen