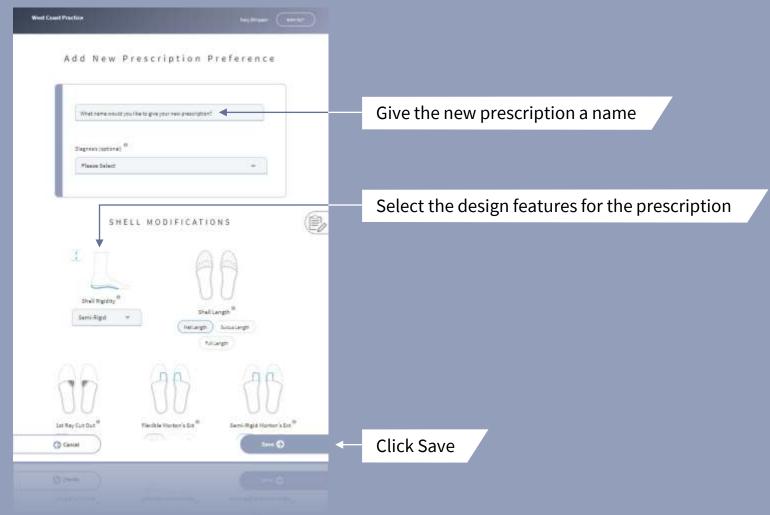

#### Step 3

#### Step 4

After hitting Save you will be returned to the Prescription Preference home screen.

If it's not correct, click the edit button to adjust the prescription.

Click on + to review that the prescription was entered and saved correctly.