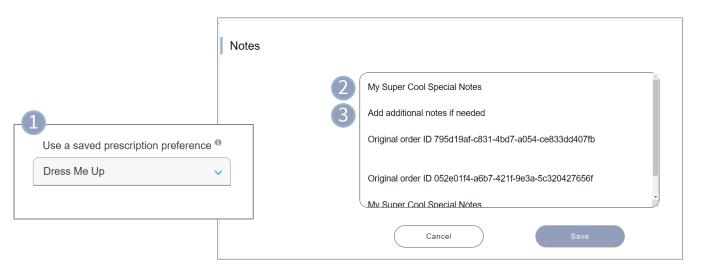

Reviewing saved notes on the prescription page

- 1. On the prescription page, select the correct prescription preference
- 2. Open the notes tool to see the saved notes.
- 3. Add additional notes specific to that order if needed.