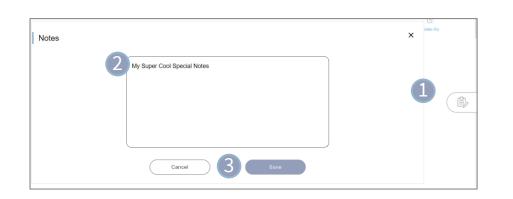

### Save Notes To Your Prescription Preferences

#### Saving notes in the Prescription Preference setup screen

- 1. Click on the Notes feature
- 2. The notes overlay will popup. Add the special note specific to that saved prescription.
- 3. Click Save